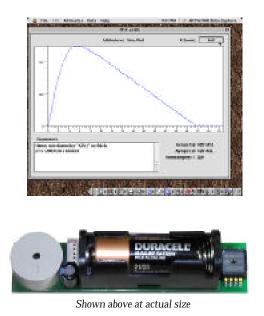

## **Key Features**

- A} Precision sensor works to 15,000 feet MSL
- B} Audibly reports peak altitude after flight
- C) Stores over 5 minutes of flight data at 10 samples per second for later download to PC or Mac
- D) All data is stored in nonvolatile memory and is preserved even if power is lost
- E) High accuracy A/D and precise factory calibration yeilds +/- (0.3% reading + 4') accuracy
- F) Miniature A23 type 12V battery provides up to 25 hours of continuous operation
- Advanced firmware algorithms detect apogee properly even during Mach speed flights
- FLASH program memory for future firmware updates (free of charge to original purchaser)
- Rugged SMD construction, stringent QC testing, and internal self-diagnostics assure reliability
- Measures just 2.45" L \* 0.55"W \* 0.55"H, fits in 18mm BT20, weighs 0.5 oz with battery
- Backed by a full three year warranty