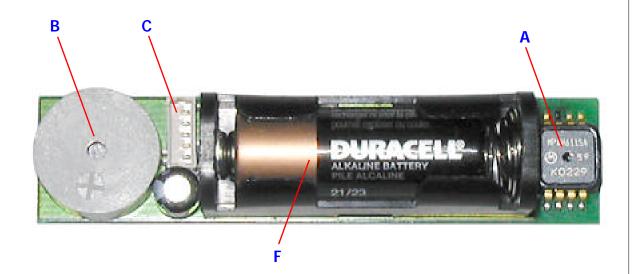

## **Key Features**

- A} Precision sensor works to 15,000 feet MSL
- B} Audibly reports peak altitude after flight
- C) Stores over 5 minutes of flight data at 10 samples per second for later download to PC or Mac
- D) All data is stored in nonvolatile memory and is preserved even if power is lost
- E) High accuracy A/D and precise factory calibration yeilds +/- (0.3% reading + 4') accuracy
- F) Miniature A23 type 12V battery provides up to 25 hours of continuous operation
- Advanced firmware algorithms detect apogee properly even during Mach speed flights
- FLASH program memory for future firmware updates (free of charge to original purchaser)
- Rugged SMD construction, stringent QC testing, and internal self-diagnostics assure reliability
- Measures just 2.45" L \* 0.55"W \* 0.55"H, fits in 18mm BT20, weighs 0.5 oz with battery
- Backed by a full three year warranty